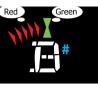

## 5. SHORT-CIRCUIT PROTECTION

All 8 outputs in this unit have separate short-circuit protection, i.e. short-circuit in one channel won't affect other channels' function. When any of channels shorts out, the short-circuited channel and the green LED light will off, but in the other normal channels are still on. This helps locating the faults when there were short circuits among many