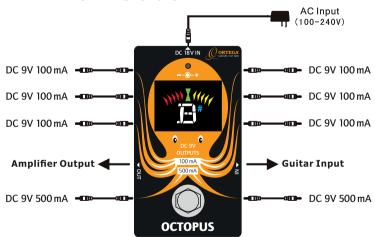

## 2. PART NAMES AND FUNCTIONS

### 4. POWER MODE

1. DC18V input: Please plug in the output of power adapter here, and do not use adapter form elsewhere. Using power adapter without our company's tests or certification might cause damages to the Octopus or other devices. On that occasion, the user must bear corresponding responsibility himself.

2. Output 1-6: All DC 9V power output with the maximum volume of 100 mA are suitable for ordinary analog effects. Under the circumstances of all LED lights on, instantaneous overcurrent in certain output would lead to the corresponding LED light's flash and the currents of this channel limit to 100 mA. Output 1–7 might not be able to work properly if the connected digital effectors are of larger power consumption. Then you need to use output 8.

3. Output 7-8: Also DC 9V power output with the maximum volume of 500 mA, is suitable for digital effects and DC 9V low-power guitar amplifiers. When instantaneous over current occurs in this channel, the corresponding LED light would be flashing and the current limit to 500 mA.

**4.** If the input polarity oft he electrical device is ⊖ ⊕ ⊕ please connect Polarity Reversal Cable to the DC Power Cable, then connect the device, as shown: