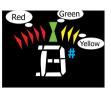

### 3. TUNER MODE

The screen of this unit will change color, and the indicator will move, depending on how close the note ist to in tune, please see the below chart.

FLAT

IN TUNE

SHARP

Power on/off. When tuner is switched on the sound is muted!