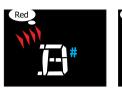

### 3. TUNER MODE

The screen of this unit will change color, and the indicator will move, depending on how close the note ist to in tune, please see the below chart.

FLAT

IN TUNE

SHARP

Power on/off. When tuner is switched on the sound is muted!