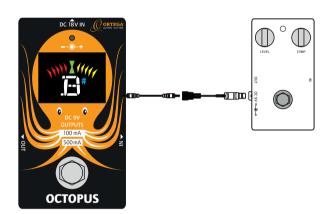

### 4. POWER MODE

1. DC18V input: Please plug in the output of power adapter here, and do not use adapter form elsewhere. Using power adapter without our company's tests or certification might cause damages to the Octopus or other devices. On that occasion, the user must bear corresponding responsibility himself.

2. Output 1-6: All DC 9V power output with the maximum volume of 100 mA are suitable for ordinary analog effects. Under the circumstances of all LED lights on, instantaneous overcurrent in certain output would lead to the corresponding LED light's flash and the currents of this channel limit to 100 mA. Output 1–7 might not be able to work properly if the connected digital effectors are of larger power consumption. Then you need to use output 8.

3. Output 7-8: Also DC 9V power output with the maximum volume of 500 mA, is suitable for digital effects and DC 9V low-power guitar amplifiers. When instantaneous over current occurs in this channel, the corresponding LED light would be flashing and the current limit to 500 mA.