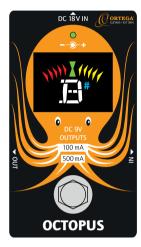

# **OCTOPUS**

PEDAL TUNER/POWER PLANT (6 x 100 mA, 2 x 500 mA)

www.ortegaguitars.com

## 2. PART NAMES AND FUNCTIONS