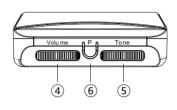

## **1. FUNCTIONS**

- ① DC-5V: Type-C charging port
- (2) Charging Indicator: Red light on for low power; green light on for charging; light off for full charged. (5 minutes for charging supports 10-15 hours constant playing and 6 months of stand-by time).
- (3) 6,35mm | 1/4'' jack output : When the cable is inserted the green light will be on permanently indication normal operation.
- (4) VOLUME: Master volume control
- $\bigcirc$  TONE: Tone control
- 6 P: Phase reverse