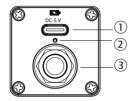

## **1. FUNCTIONS**

- ① DC-5V: Type-C charging port
- (2) Charging Indicator: Red light on for low power; green light on for charging; light off for full charged. (5 minutes for charging supports 10-15 hours constant playing and 6 months of stand-by time).
- (3) 6,35mm | 1/4'' jack output : When the cable is inserted the green light will be on permanently indication normal operation.
- (4) VOLUME: Master volume control
- $\bigcirc$  TONE: Tone control
- 6 P: Phase reverse