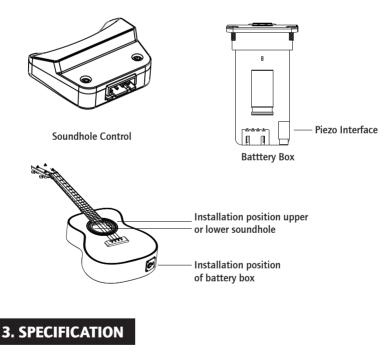

## 2. INSTALLATION INSRUCTION

- Nominal Input Level: -20dBV
- Nominal Output Level: -14dBV
- Input Impedance: >1M Ohm (20Hz ~18KHz)
- Volume Control
- Tone Control
- Low-battery Indicator
- Lithium-ion Capacitance
- USB TYPE-C Charging