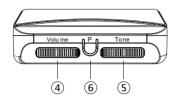

## 1. FUNCTIONS

- ① DC-5V: Type-C charging port
- Charging Indicator: Red light on for low power; green light on for charging; light off for full charged. (5 minutes for charging supports 10-15 hours constant playing and 6 months of stand-by time).
- (3) 6,35mm | 1/4" jack output : When the cable is inserted the green light will be on permanently indication normal operation.
- (4) VOLUME: Master volume control
- (5) TONE: Tone control
- 6 P: Phase reverse