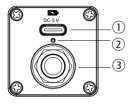

## 1. FUNCTIONS

- ① DC-5V: Type-C charging port
- Charging Indicator: Red light on for low power; green light on for charging; light off for full charged. (5 minutes for charging supports 10-15 hours constant playing and 6 months of stand-by time).
- (3) 6,35mm | 1/4" jack output : When the cable is inserted the green light will be on permanently indication normal operation.
- (4) VOLUME: Master volume control
- (5) TONE: Tone control
- 6 P: Phase reverse