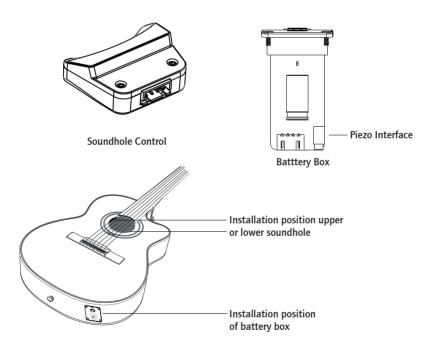

## **USER MANUAL**

# **Magus Fly-G**

ORTEGA ACTIVE PREAMP SYSTEM

## 1. FUNCTIONS





- ① DC-5V: Type-C charging port
- Charging Indicator: Red light on for low power; green light on for charging; light off for full charged. (5 minutes for charging supports 10-15 hours constant playing and 6 months of stand-by time).
- (3) 6,35mm | 1/4" jack output : When the cable is inserted the green light will be on permanently indication normal operation.
- (4) VOLUME: Master volume control
- (5) TONE: Tone control
- 6 P: Phase reverse

## 2. INSTALLATION INSRUCTION



# 3. SPECIFICATION

- Nominal Input Level: -20dBV
- Nominal Output Level: -14dBV
- Input Impedance: >1M Ohm (20Hz~18KHz)
- Volume Control
- Tone Control
- Low-battery Indicator
- Lithium-ion Capacitance
- USB TYPE-C Charging